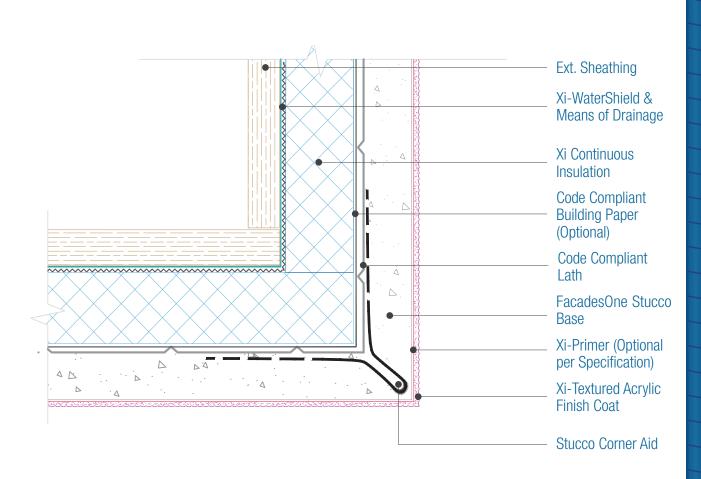

## FacadesOne WaterShield Xi-Series Assembly Outside Corner

Date. 06-15-2021 | Detail. F1WSXI.I.5 v1

## NOTES:

- 1. For full assembly options, materials and placement of materials refer to the specific FACADESXi System specifications.
- 2. FXI WaterShield transition and accessory products and installation can be found in the project specifications, product datasheets and the WaterShield Details.
- 3. Drainage is required per the current Evaluation Report. See Detail I.3 for material options.